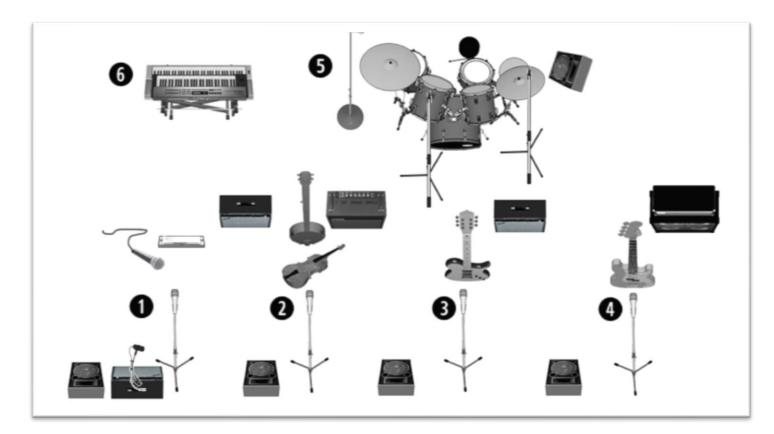

The Tragedy Brothers -- Stage Plot and Input list

| Section | Instrument                        | Name   | Inputs                | Monitor Mix        |
|---------|-----------------------------------|--------|-----------------------|--------------------|
| 1       | Harp (harmonica)                  | Jim    | Amp mic               | All except harp    |
|         | Backing Vocals                    |        | Vocal mic             |                    |
| 2       | Violin, Electric Banjo            | Josh   | DI or amp mic for     | All except harp    |
|         | Packing Vocals                    |        | banjo                 |                    |
|         | Backing Vocals                    |        | DI or amp mic for     |                    |
|         |                                   |        | violin                |                    |
|         |                                   |        |                       |                    |
|         |                                   |        | Vocal mic             |                    |
| 3       | Electric, Acoustic Guitars        | Joe    | Amp mic               | All except harp    |
|         | Lead Vocals                       |        | Vocal mic             |                    |
| 4       | Electric Bass                     | Dennis | Amp mic               | All                |
|         | Lead Vocals                       |        | Vocal mic             |                    |
| 5       | Drums – 2 toms, 1 floor tom, bass | Larry  | Mic for cymbals       | Drum Vocals        |
|         | kick drum, snare, hi-hats, 1 ride |        | Mic for toms          | Kick & snare       |
|         | cymbal, 2 crash cymbals.          |        | Mic for kick          | Some bass & guitar |
|         |                                   |        | Mic for snare and hi- |                    |
|         | Lead Vocals – need a boom mic.    |        | hats                  |                    |
|         |                                   |        | Vocal mic             |                    |

| 6 | Keyboards | Jason | Direct Input | All |
|---|-----------|-------|--------------|-----|
|   |           |       |              |     |
|   |           |       |              |     |
|   |           |       |              |     |
|   |           |       |              |     |